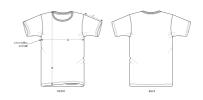

|   | SIZES         | XXS  | XS   | S    | М    | L    | XL   | XXL  | XXXL |
|---|---------------|------|------|------|------|------|------|------|------|
| Α | Half Chest    | 43.5 | 46   | 49   | 52   | 55   | 58   | 61   | 64   |
| В | Body Length   | 64   | 66   | 69   | 72   | 74   | 76   | 78   | 80   |
| С | Sleeve Length | 19   | 19.5 | 20.5 | 21.5 | 22.5 | 22.5 | 23.5 | 24.5 |