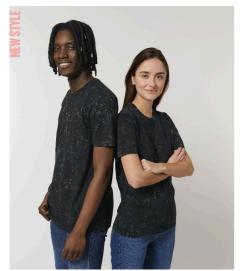

# STTU786-CREATOR SPLATTER

# The unisex splatter t-shirt

Single Jersey 100% Organic ring-spun combed cotton Medium Fit 155 GSM

- Set-in sleeve
- 1x1 rib at neck collar
- Inside back neck tape in self fabric
- Sleeve hem and bottom hem with wide double needle topstitch
- Garment dyed product, each garment may vary in appearance, colour may bleed, follow our care label
- Special wash effect will have uneven coverage on each garment
- Read carefully print recommendations