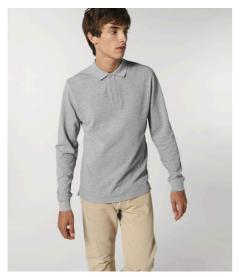

## MEN POLOS STANLEY DEDICATOR LONG SLEEVE

## The men's long sleeve polo

Piqué 100% Organic ring-spun combed cotton 230 GSM

- Set-in sleeve
- Flat knit rib on collar
- Inside herringbone back neck tape
- Front placket with 2 buttons in matching body colour
- Slit at side seams with herringbone facing
- Single needle topstitch at shoulder seams
- 1x1 rib at sleeve hem
- Bottom hem with wide double topstitch
- Back length is longer than front length