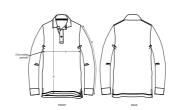

## The men's long sleeve polo

Piqué 100% Organic ring-spun combed cotton 230 GSM

- Set-in sleeve
- Flat knit rib on collar
- Inside herringbone back neck tape
- Front placket with 2 buttons in matching body colour
- Slit at side seams with herringbone facing
- Single needle topstitch at shoulder seams
- 1x1 rib at sleeve hem
- Bottom hem with wide double topstitch
- Back length is longer than front length